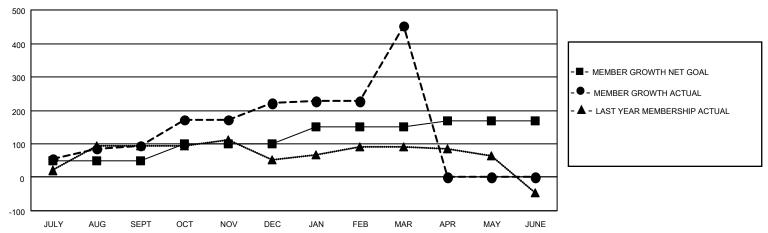

## MONTHLY MEMBERSHIP PROGRESS REPORT

LOCATION INDIA District 320 C Results as of: 3/31/2021

| Clubs         |               |             |               | Members               |                        |                         |                                                    |  |
|---------------|---------------|-------------|---------------|-----------------------|------------------------|-------------------------|----------------------------------------------------|--|
|               | RESULTS FOR   | R 2020-2021 |               | RESULTS FOR 2020-2021 |                        |                         |                                                    |  |
| QUARTER       | NEW CLUB GOAL | NEW CLUBS   | DROPPED CLUBS | QUARTER MEME          | BER GROWTH NET<br>GOAL | MEMBER GROWTH<br>ACTUAL | DROPPED<br>MEMBERS ACTUAL<br>(including transfers) |  |
| JULY/AUG/SEPT | 1             | 2           | 0             | JULY/AUG/SEPT         | 50                     | 153                     | 49                                                 |  |
| OCT/NOV/DEC   | 1             | 3           | 0             | OCT/NOV/DEC           | 50                     | 216                     | 72                                                 |  |
| JAN/FEB/MAR   | 1             | 10          | 0             | JAN/FEB/MAR           | 50                     | 264                     | 28                                                 |  |
| APR/MAY/JUNE  | 1             | 0           | 0             | APR/MAY/JUNE          | 20                     | 0                       | 0                                                  |  |

## GOALS AND ACTUAL MEMBERS CUMULATIVE

| DROPPED CLUBS: 0 |     | 48 CLUBS OF 70 ADDED 1 OR MORE<br>NEW MEMBERS | GENDER DISTRIBUTION  MALE 1,746 (69.40%) |              |       |
|------------------|-----|-----------------------------------------------|------------------------------------------|--------------|-------|
| DROPPED MEMBERS  |     |                                               | FEMALE                                   | 770 (30.60%) |       |
| DECEASED         | 9   | CLICK HERE FOR CUMULATIVE                     | TOTAL FAMILY UNIT MEMBERS                |              | 1,583 |
| CLUB CANCELLED 0 |     | MEMBERSHIP DATA                               | FAMILY MEMBERS PAYING HALF               |              | 883   |
| OTHER            | 140 |                                               | DUES                                     |              | 000   |
| TOTAL            | 149 |                                               |                                          |              |       |