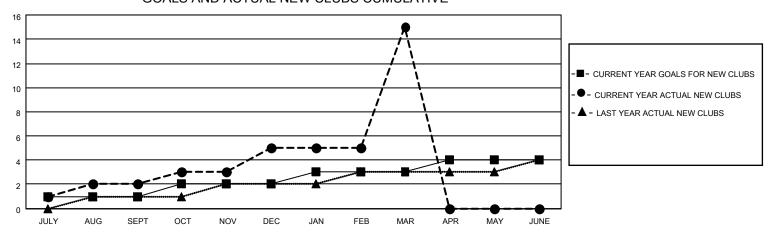

## MONTHLY MEMBERSHIP PROGRESS REPORT

LOCATION INDIA District 320 C Results as of: 3/31/2021

| Clubs         |               |             |               | Members               |                        |                         |                                                    |  |
|---------------|---------------|-------------|---------------|-----------------------|------------------------|-------------------------|----------------------------------------------------|--|
|               | RESULTS FOR   | R 2020-2021 |               | RESULTS FOR 2020-2021 |                        |                         |                                                    |  |
| QUARTER       | NEW CLUB GOAL | NEW CLUBS   | DROPPED CLUBS | QUARTER MEME          | BER GROWTH NET<br>GOAL | MEMBER GROWTH<br>ACTUAL | DROPPED<br>MEMBERS ACTUAL<br>(including transfers) |  |
| JULY/AUG/SEPT | 1             | 2           | 0             | JULY/AUG/SEPT         | 50                     | 153                     | 49                                                 |  |
| OCT/NOV/DEC   | 1             | 3           | 0             | OCT/NOV/DEC           | 50                     | 216                     | 72                                                 |  |
| JAN/FEB/MAR   | 1             | 10          | 0             | JAN/FEB/MAR           | 50                     | 264                     | 28                                                 |  |
| APR/MAY/JUNE  | 1             | 0           | 0             | APR/MAY/JUNE          | 20                     | 0                       | 0                                                  |  |

## GOALS AND ACTUAL NEW CLUBS CUMULATIVE